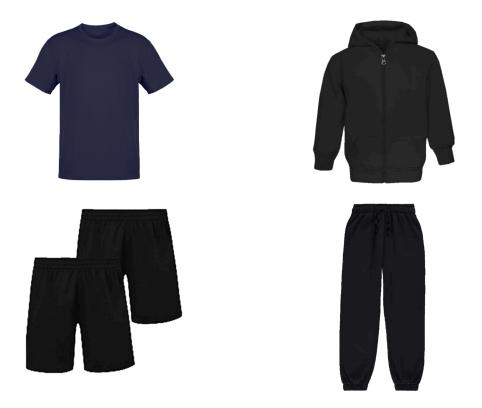

Please ensure children wear sensible footwear, preferably black.

**PE Kit** 

Navy crew neck t-shirt, black shorts/joggers. A black hoodie may also be worn.

Please ensure children have sensible footwear for both indoor and outdoor PE lessons.